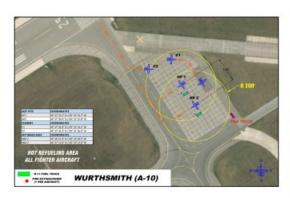

David Dailey                                                     | Greenbush Township | December, 2024      |  |  |  |
| Mike Munson                                                      | losco At-Large     | December 31st, 2023 |  |  |  |

# C. Operation Northern Strike Overview

As previously briefed during the summer's version, OWAA will support the MI ANG and support units, refueling and re-arming multiple A-10 aircraft. Coordination is ongoing and event is weather dependent. Exec Comm has approved the operations plan and safety oversight. No expected hurdles or safety concerns



# **Operation Northern Strike Winter Event**

Exec Comm Briefing Held Jan 9, 1400 / Approved

- Where: OWA Hammerhead
- When: January 23rd, 2023/ Weather Dependent
- Who: MI ANG A-10 aircraft (6), CH-47(2)





- How: CRTC Alpena ARFF / Fuel Truck / Partial FBO Fuel
- Expected Sorties / Times: 0930-1300, (1030/1100/1200)
- 2/Munitions drop 2/Fuel + munitions load 2/Fuel
- Staging area on closed Delta Taxiway
- Cost: No expected cost to OWAA
- Concerns: NSTR / No safety Concerns



# Operation Northern Strike / January 23 / 0930-1300

### D. MAAE Winter Conference Dates and Approval

The winter MAAE conference dates are the February 15<sup>th</sup> and 16<sup>th</sup>, Wednesday and Thursday. Mr. Downes and Mr. Brown sought approval to attend the meeting in Lansing at a cost of roughly \$750 per attendee. Members will drive to conference and return on Thursday night after the conference. The agenda is still in the works and the conference has been budgeted.

Mr. Beliveau made a motion to appro