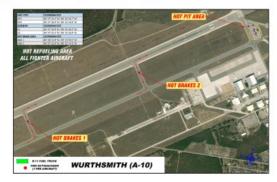

avid Dailey                                                     | Greenbush Township | December, 2024      |  |  |  |
| Mike Munson                                                      | losco At-Large     | December 31st, 2023 |  |  |  |

# C. Operation Northern Strike Overview

As previously briefed during the summer's version, OWAA will support the MI ANG and support units, refueling and re-arming multiple A-10 aircraft. Coordination is ongoing and event is weather dependent. Exec Comm has approved the operations plan and safety oversight. No expected hurdles or safety concerns



# **Operation Northern Strike Winter Event**

Exec Comm Briefing Held Jan 9, 1400 / Approved

- Where: OWA Hammerhead
- When: January 23rd, 2023/ Weather Dependent
- Who: MI ANG A-10 aircraft (6), CH-47(2)





- How: CRTC Alpena ARFF / Fuel Truck / Partial FBO Fuel
- Expected Sorties / Times: 0930-1300, (1030/1100/1200)
- 2/Munitions drop 2/Fuel + munitions load 2/Fuel
- Staging area on closed Delta Taxiway
- Cost: No expected cost to OWAA
- Concerns: NSTR / No safety Concerns



# Operation Northern Strike / January 23 / 0930-1300

### D. MAAE Winter Conference Dates and Approval

The winter MAAE conference dates are the February 15<sup>th</sup> and 16<sup>th</sup>, Wednesday and Thursday. Mr. Downes and Mr. Brown sought approval to attend the meeting in Lansing at a cost of roughly \$750 per attendee. Members will drive to conference and return on Thursday night after the conference. The agenda is still in the works and the conference has been budgeted.

Mr. Beliveau made a motion to approve